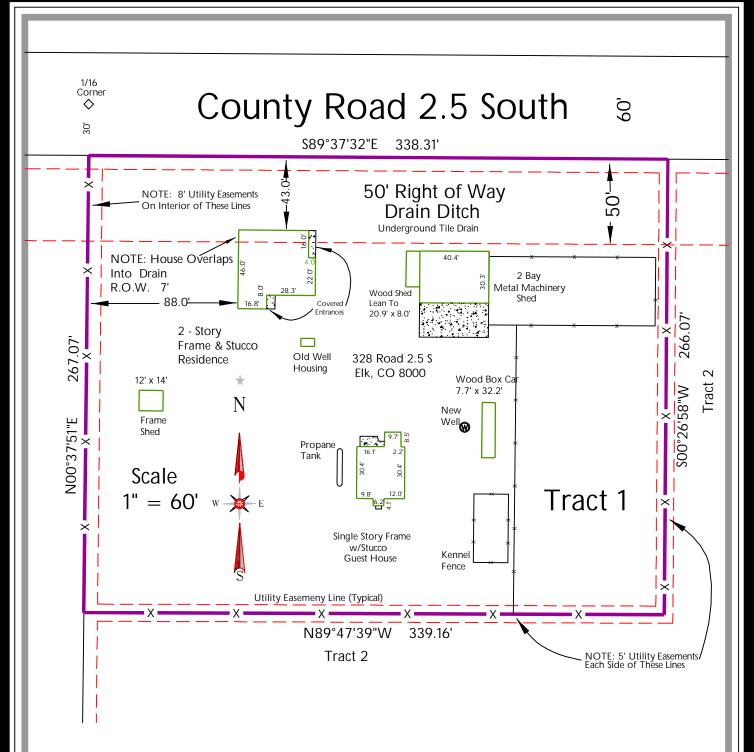

## Improvement Location Certificate

Tract 5, Old Division of Land, Elk County, Colorado.

I hereby certify that this improvement loaction certificate was prepared for Mortagage Company, that it is not a land survey plat or a improvement survey plat, that it is not to be relied upon for the establishment of fence building, or future improvement lines.

I further certify that the improvements on the above described parcel on this date, April 24, 2000, except for utility connections, are entirely within the boundaries of the parcel, except as shown, that there are no encroachments upon the described premises by improvements on any adjoining premises, except as indicated and that there is no apparent evidence or sign of any easement crossing or burdening any part of said parcel, except as noted.